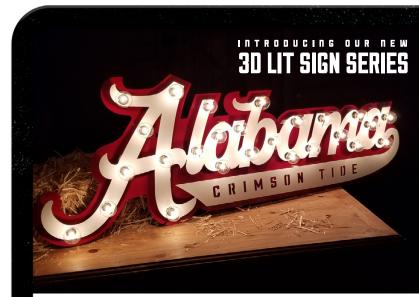

## Alabama Lit Script Sign

BRAND NEW! Our 3D Lit Script signs, are BLOWING off the shelves. These MASSIVE signs measure between 4' and 6' wide and 18"-24" tall! Light Bulbs are included with each sign ordered!

Light Bulbs Included with Purchase.

Alabama 3D Lit Script Sign **\$399.99** (MSRP)

BAMA - I S - 0001

Gameday Office:
8821 W. 6th Avenue, Stillwater, OK 74074
405.714.4826

| CUSTOMER:  C/0:  ADDRESS:  CITY:  PHONE NUMBER:  FAX NUMBER:  E-MAIL: |         |        | P:     | C/O: ADDRESS: CITY: PHONE NU FAX NUME | IMBER:         | _STATE:ZIP:              |
|-----------------------------------------------------------------------|---------|--------|--------|---------------------------------------|----------------|--------------------------|
|                                                                       |         | Shipp  | ing    |                                       | Terms<br>□ COD | Net 30       Credit Card |
| Quantity                                                              | Product | Number | D e    | scription                             | Cost           | Extension                |
| cample) <b>1</b>                                                      | SCH - S | - 0001 | Mascot | w/ Oval Stand                         | \$49.99        | \$49.99                  |
|                                                                       | -       | -      |        |                                       |                |                          |
|                                                                       | -       | -      |        |                                       |                |                          |
|                                                                       | -       | -      |        |                                       |                |                          |
|                                                                       |         | -      |        |                                       |                |                          |
|                                                                       | _       | _      |        |                                       |                |                          |
|                                                                       | _       | -      |        |                                       |                |                          |
|                                                                       | -       | -      |        |                                       |                |                          |
|                                                                       | -       | -      |        |                                       |                |                          |
|                                                                       | -       | -      |        |                                       |                |                          |
|                                                                       | -       | -      |        |                                       |                |                          |
|                                                                       | _       | -      |        |                                       |                |                          |
| Deposit (50%)                                                         |         |        | W      | /holesale Discount                    | %              |                          |
|                                                                       |         |        |        |                                       | Subtotal       |                          |
|                                                                       |         |        |        |                                       | Tax<br>Total   |                          |
|                                                                       |         |        |        |                                       |                |                          |