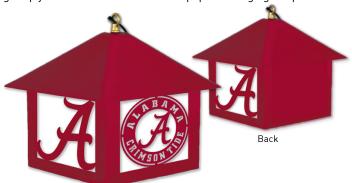

Alabama Hanging Lamp

Light up your fan cave with one of our popular hanging lamps!

Front
Crimson on White
\$74.99 (MSRP)
BAMA - L - 0001