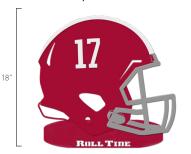

# Alabama Football Helmets Our helmets put the "Iron" in Gridiron. Perfect for Home or Garden!

White on Crimson with Oval Stand **\$89.99** (MSRP) BAMA - S - 0008

White on Crimson with Yard Stakes

**\$89.99** (MSRP) BAMA - Y - 0018