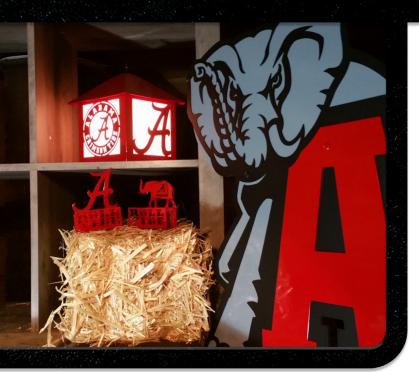

Alabama Hanging Lamp

Light up your fan cave with one of our popular hanging lamps!

Front
Crimson on White
\$74.99 (MSRP)
BAMA - L - 0001