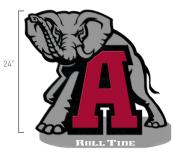

### Alabama A Logo

1 Color fan product. For your yard or home!

Crimson Wall Art \$24.99 (MSRP) BAMA - W - 0007

Crimson with Yard Stakes \$29.99 (MSRP) BAMA - Y - 0013