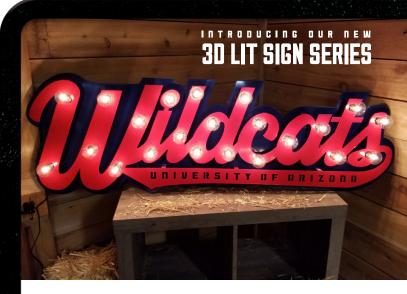

#### **Arizona Wildcats Lit Script Sign** BRAND NEW! Our 3D Lit Script signs, are BLOWING off the shelves. These MASSIVE signs measure between 4' and 6' wide and 18"-24" tall! Light Bulbs are included with each sign ordered!

**Light Bulbs Included** with Purchase.

Wildcats 3D Lit Script Sign \$399.99 (MSRP) ARIZ - LS - 0001

| SOLD TO  | C/O:<br>Address<br>City:<br>Phone N<br>Fax Num | S:<br>IUMBER:<br>1BER: | STATE:ZII      | P:        | C/O:<br>ADDRESS:<br>CITY:<br>PHONE NU<br>FAX NUME | IMBER:<br>BER:  |                    |
|----------|------------------------------------------------|------------------------|----------------|-----------|---------------------------------------------------|-----------------|--------------------|
|          | P.O. #                                         |                        | Shippi<br>Meth | •         |                                                   |                 | Net 30 Credit Card |
| Quantity |                                                | Product                | Product Number |           | Description                                       |                 | Extension          |
| Example  | ) 1                                            |                        | - 0001         | Mascot w/ | ' Oval Stand                                      | \$ <b>49.99</b> | \$ <b>49.99</b>    |
|          |                                                | -                      | -              |           |                                                   |                 |                    |
|          |                                                | _                      | _              |           |                                                   |                 |                    |
|          |                                                |                        | -              |           |                                                   |                 |                    |
|          |                                                | -                      | -              |           |                                                   |                 |                    |
|          |                                                | -                      | -              |           |                                                   |                 |                    |
|          |                                                | -                      | -              |           |                                                   |                 |                    |
|          |                                                |                        | -              |           |                                                   |                 |                    |
|          |                                                |                        |                |           |                                                   |                 |                    |