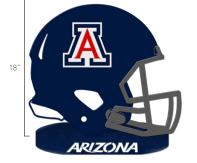

# Arizona Helmets

Our helmets put the "Iron" in Gridiron. Perfect for Home or Garden!

Navy, Red, White, and Grey with Yard Stakes \$89.99 (MSRP) ARIZ - Y - 0003