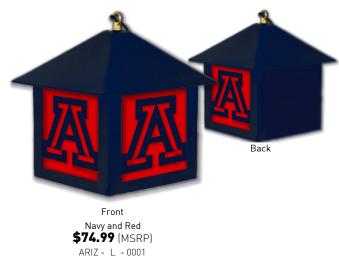

#### Arizona Logo Our signature product. Cutting edge and built to last!

Navy, Red, and White with Oval Stand **\$149.99** (MSRP) ARIZ - S - 0001

Navy, Red, and White with Yard Stakes **\$149.99** (MSRP) ARIZ - Y - 0001