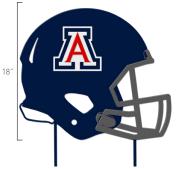

# Arizona Helmets

Our helmets put the "Iron" in Gridiron. Perfect for Home or Garden!

Navy, Red, White, and Grey with Yard Stakes \$89.99 (MSRP) ARIZ - Y - 0003