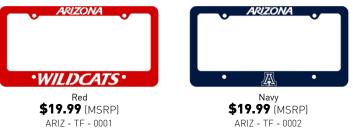

# **AZ Helmet Hitch Cover**

Navy, Red, and White \$49.99 (MSRP) ARIZ - H - 0001

Get your vehicle Tailgate ready with one of our best selling receiver hitch covers. Free Hitch Pin with Purchase!

Arizona Tag Frames Designed to fit OVER your vehicle's license plates. Our Tag Frames are a perfect way to show your School pride!

## Arizona License Plates

Show your team spirit with one of our best selling license plates! Don't forget your Plate Backer for a custom look!

Navy (Without Backer) \$19.99 (MSRP) ARIZ - T - 0001

Red (Without Backer) \$19.99 (MSRP) ARIZ - T - 0002