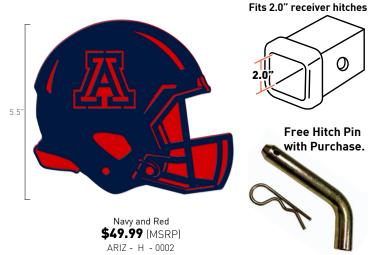

# **AZ Helmet Hitch Cover**

Navy, Red, and White \$49.99 (MSRP) ARIZ - H - 0001

Get your vehicle Tailgate ready with one of our best selling receiver hitch covers. Free Hitch Pin with Purchase!

Arizona Tag Frames Designed to fit OVER your vehicle's license plates. Our Tag Frames are a perfect way to show your School pride!