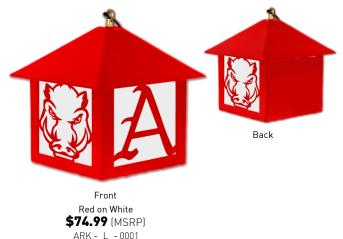

#### Arkansas Hanging Lamp

Available in the colors and options shown with translucent backer.