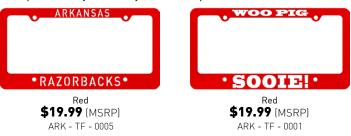

## Arkansas Tag Frame

Designed to fit OVER your vehicle's license plates. Our Tag Frames are a perfect way to show your school pride!