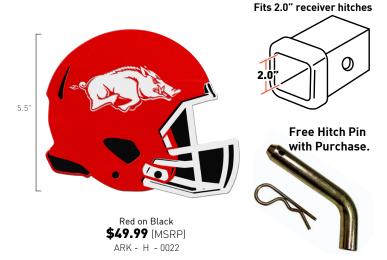

ARK - S - 0032

**Arkansas Football Helmets** 

2 color design available in the following color, size, and base options.

ARK - Y - 0043