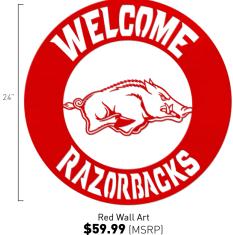

#### Welcome Razorbacks Circle

1 color, available in the following color and size options.