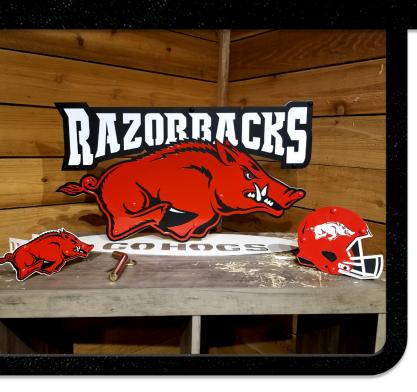

#### **3 Color Razorback** 3 color mascot. Perfect for Home or Garden!

Red Black and White with Oval Stand **\$149.99** (MSRP) ARK - S - 0037

24

Red Black and White with Yard Stakes \$149.99 (MSRP) ARK - Y - 0051

## 1 Color Razorback

1 color design available in the following color, size, and base options.

Red with Yard Stakes

16'

Red Wall Art \$24.99 (MSRP) ARK - W - 0024

White on Red with Oval Stand

**\$89.99** (MSRP)