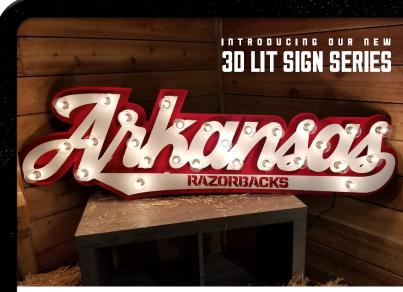

#### Arkansas Lit Script Sign BRAND NEW! Our 3D Lit Script signs, are BLOWING off the shelves. These MASSIVE signs measure between 4' and 6' wide and 18"-24" tall! Light Bulbs are included with each sign ordered!

Light Bulbs Included with Purchase. Arkansas 3D Lit Script Sign \$399.99 (MSRP) ARK - LS - 0001