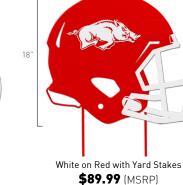

ARK - S - 0032

**Arkansas Football Helmets** 

2 color design available in the following color, size, and base options.

ARK - Y - 0043