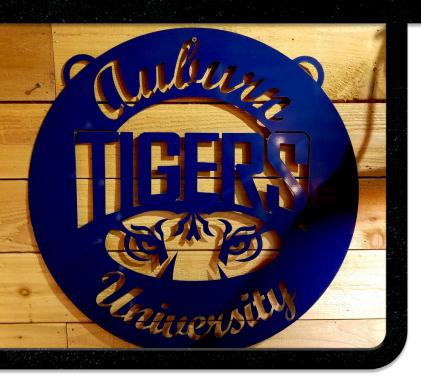

# **Auburn University Welcome Circle**Show your team spirit with one of our signature welcome circles!

Blue Wall Art \$59.99 (MSRP) AUB - W - 0018