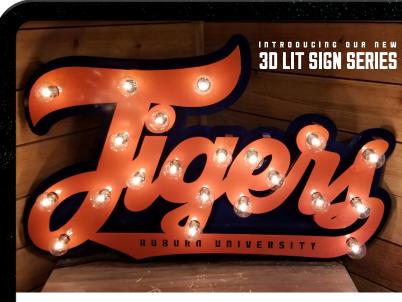

# **Auburn Lit Script Sign**

BRAND NEW! Our 3D Lit Script signs, are BLOWING off the shelves. These MASSIVE signs measure between 4' and 6' wide and 18"-24" tall! Light Bulbs are included with each sign ordered!

Light Bulbs Included with Purchase.

Auburn 3D Lit Script Sign \$399.99 (MSRP) AUB - LS - 0001

Gameday Office:
8821 W. 6th Avenue, Stillwater, OK 74074
405.714.4826

| CUSTOMER:  C/0:  ADDRESS:  CITY:  PHONE NUMBER:  FAX NUMBER:  E-MAIL: |         |        | P:     | C/O: ADDRESS: CITY: PHONE NU FAX NUME | IMBER:         | _STATE:ZIP:              |
|-----------------------------------------------------------------------|---------|--------|--------|---------------------------------------|----------------|--------------------------|
|                                                                       |         | Shipp  | ing    |                                       | Terms<br>□ COD | Net 30       Credit Card |
| Quantity                                                              | Product | Number | D e    | scription                             | Cost           | Extension                |
| cample) <b>1</b>                                                      | SCH - S | - 0001 | Mascot | w/ Oval Stand                         | \$49.99        | \$49.99                  |
|                                                                       | -       | -      |        |                                       |                |                          |
|                                                                       | -       | -      |        |                                       |                |                          |
|                                                                       | -       | -      |        |                                       |                |                          |
|                                                                       |         | -      |        |                                       |                |                          |
|                                                                       | _       | _      |        |                                       |                |                          |
|                                                                       | _       | -      |        |                                       |                |                          |
|                                                                       | -       | -      |        |                                       |                |                          |
|                                                                       | -       | -      |        |                                       |                |                          |
|                                                                       | -       | -      |        |                                       |                |                          |
|                                                                       | -       | -      |        |                                       |                |                          |
|                                                                       | _       | -      |        |                                       |                |                          |
| Deposit (50%)                                                         |         |        | W      | /holesale Discount                    | %              |                          |
|                                                                       |         |        |        |                                       | Subtotal       |                          |
|                                                                       |         |        |        |                                       | Tax<br>Total   |                          |
|                                                                       |         |        |        |                                       |                |                          |