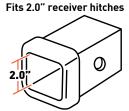

### Football Helmet Hitch Cover

Get your vehicle Tailgate ready with one of our best selling receiver hitch covers! Free Hitch Pin with Purchase!

Fits 2.0" receiver hitches

**AU Logo Hitch Cover** 

Get your vehicle Tailgate ready with one of our best selling receiver hitch covers. Free Hitch Pin with Purchase!