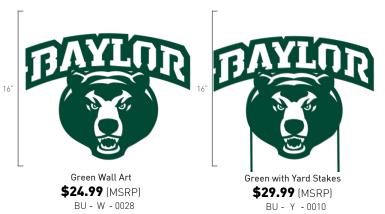

#### Welcome Bears Circle

Show your team spirit with one of our signature welcome circles!



\$59.99 (MSRP) BU - W - 0022

#### 2 Color Sic Em Bears Our signature product. Cutting edge and built to last!



Green on Yellow with Oval Stand \$149.99 (MSRP) BU - S - 0009



Green on Yellow with Yard Stakes \$149.99 (MSRP) BU - Y - 0024

# 1 Color Baylor Judge 1 Color fan product. For your yard or home!



### **Baylor Business Card Holder** 1 color, folded steel, design available in the following color options.



Yellow \$14.99 (MSRP) BU - CH - 0004



Green \$14.99 (MSRP) BU - CH - 0001

# **3 Color Baylor Football Helmets** Our helmets put the "Iron" in Gridiron. Perfect for Home or Garden!



Gold, Green, Silver, and White \$89.99 (MSRP) BU - S - 0029



BU - Y - 0060

#### **Baylor Hanging Lamp**

Light up your fan cave with one of our popular hanging lamps!



Baylor Tag Frames Designed to fit OVER your vehicle's license plates. Our Tag Frames are a perfect way to show your team pride!



#### **Baylor License Plates**

Show your team spirit with one of our best selling license plates! Don't forget your Plate Backer for a custom look!



Green (Without Backer) \$19.99 (MSRP) BU - T