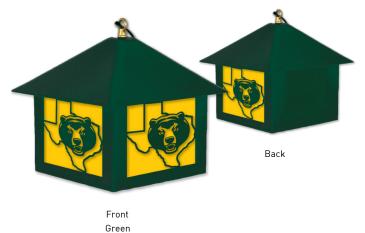

#### **Baylor Hanging Lamp**

Light up your fan cave with one of our popular hanging lamps!

Baylor Tag Frames Designed to fit OVER your vehicle's license plates. Our Tag Frames are a perfect way to show your team pride!