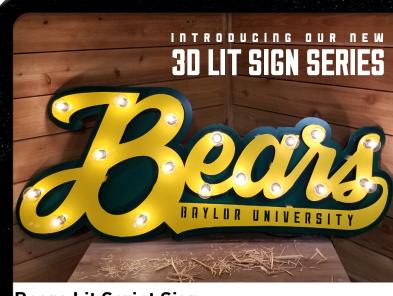

### Bears Lit Script Sign

BRAND NEW! Our 3D Lit Script signs, are BLOWING off the shelves. These MASSIVE signs measure between 4' and 6' wide and 18"-24" tall! Light Bulbs are included with each sign ordered!

Light Bulbs Included with Purchase.

Bears 3D Lit Script Sign \$399.99 (MSRP) BU - LS - 0001