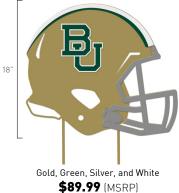

# **3 Color Baylor Football Helmets** Our helmets put the "Iron" in Gridiron. Perfect for Home or Garden!

Gold, Green, Silver, and White \$89.99 (MSRP) BU - S - 0029

BU - Y - 0060