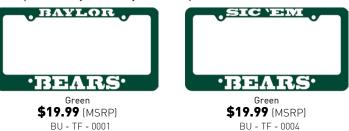

#### **Baylor License Plates**

Show your team spirit with one of our best selling license plates! Don't forget your Plate Backer for a custom look!

Green (Without Backer) \$19.99 (MSRP) BU - T - 0014

\$8.99 (MSRP)

Yellow (Without Backer)

\$19.99 (MSRP)

BU - T - 0016