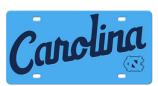

#### North Carolina License Plates

Show your team spirit with one of our best selling license plates! Don't forget your Plate Backer for a custom look!

Navy and Carolina Blue **\$19.99** (MSRP) UNC - T - 0001

Carolina Blue And Navy **\$19.99** (MSRP) UNC - T - 0002