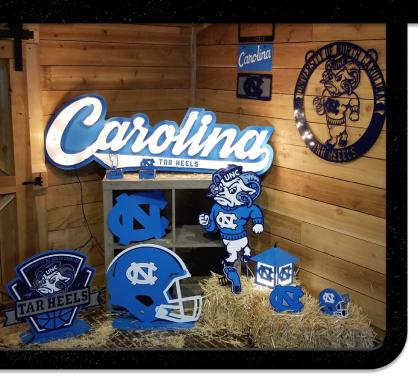

#### Tar Heels Welcome Circle

Show your team spirit with one of our signature welcome circles!

Navy Wall Art **\$59.99** (MSRP) UNC - W - 0001

# North Carolina Helmets Our helmets put the "Iron" in Gridiron. Perfect for Home or Garden!

Blue, Navy, and White with Oval Stand **\$89.99** (MSRP)

UNC - S - 0002

Blue, Navy, and White with Yard Stakes **\$89.99** (MSRP)

# **4 Color Rameses**

Our signature product. Cutting edge and built to last!

Blue, Navy, and White with Oval Stand \$149.99 (MSRP)

UNC - S - 0001

24

Blue, Navy, and White with Yard Stakes **\$149.99** (MSRP)