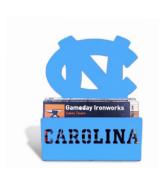

# **UNC Business Card Holders**

1 color, folded steel, design available in the following color options.

Carolina Blue \$14.99 (MSRP) UNC - CH - 0001

Carolina Blue \$14.99 (MSRP) UNC - CH - 0002