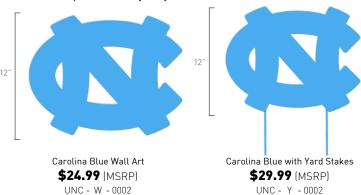

# **4 Color Rameses**

Our signature product. Cutting edge and built to last!



Blue, Navy, and White with Oval Stand \$149.99 (MSRP)

UNC - S - 0001



24

Blue, Navy, and White with Yard Stakes **\$149.99** (MSRP)

UNC - Y - 0001

#### Tar Heels Welcome Circle

Show your team spirit with one of our signature welcome circles!



Navy Wall Art **\$59.99** (MSRP) UNC - W - 0001

### 1 Color NC Logo

1 Color fan product. For your yard or home!



# **UNC Business Card Holders**

1 color, folded steel, design available in the following color options.



Carolina Blue \$14.99 (MSRP) UNC - CH - 0001



Carolina Blue \$14.99 (MSRP) UNC - CH - 0002

# North Carolina Helmets Our helmets put the "Iron" in Gridiron. Perfect for Home or Garden!



Blue, Navy, and White with Oval Stand **\$89.99** (MSRP)

UNC - S - 0002



Blue, Navy, and White with Yard Stakes **\$89.99** (MSRP)

UNC - Y - 0003

#### North Carolina Hanging Lamp

Light up your fan cave with one of our popular hanging lamps!



Carolina Blue and White \$74.99 (MSRP)

UNC - L - 0001

#### **NC Hitch Cover**

Get your vehicle Tailgate ready with one of our best selling receiver hitch covers! Free Hitch Pin with Purchase!









Fits 2.0" receiver hitches

Carolina Blue, Nav