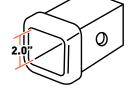

#### **NC Hitch Cover**

Get your vehicle Tailgate ready with one of our best selling receiver hitch covers! Free Hitch Pin with Purchase!

Fits 2.0" receiver hitches

Carolina Blue, Navy, Silver \$49.99 (MSRP) UNC - H - 0001