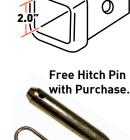

#### **NC Hitch Cover**

Get your vehicle Tailgate ready with one of our best selling receiver hitch covers! Free Hitch Pin with Purchase!

Fits 2.0" receiver hitches

Carolina Blue, Navy, Silver \$49.99 (MSRP) UNC - H - 0001