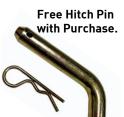

#### **NC Hitch Cover**

Get your vehicle Tailgate ready with one of our best selling receiver hitch covers! Free Hitch Pin with Purchase!

Fits 2.0" receiver hitches

Carolina Blue, Navy, Silver \$49.99 (MSRP) UNC - H - 0001

#### **Helmet Hitch Cover**

Get your vehicle Tailgate ready with one of our best selling receiver hitch covers. Free Hitch Pin with Purchase!

Carolina Blue, Navy, and White **\$49.99** (MSRP) UNC - H - 0002