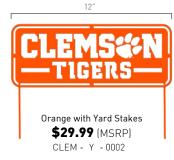

# Clemson Tigers Sign 1 Color fan product. For your yard or home!

12″

Orange, Purple, and White with Oval Stand **\$89.99** (MSRP) CLEM - S - 0002

Orange, Purple, and White with Yard Stakes \$89.99 (MSRP) CLEM - Y - 0003