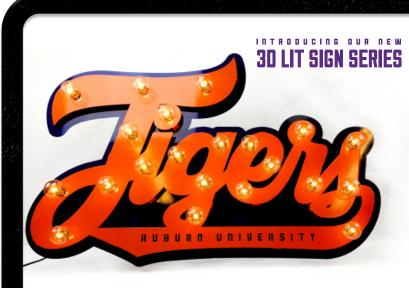

# **Tigers Lit Script Sign**

BRAND NEW! Our 3D Lit Script signs, are BLOWING off the shelves. These MASSIVE signs measure between 4' and 6' wide and 18"-24" tall! Light Bulbs are included with each sign ordered!

Light Bulbs Included with Purchase.

Tigers 3D Lit Script Sign \$399.99 (MSRP) CLEM - LS - 0001