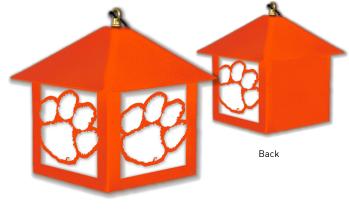

### **Clemson Hanging Lamp**

Light up your fan cave with one of our popular hanging lamps!