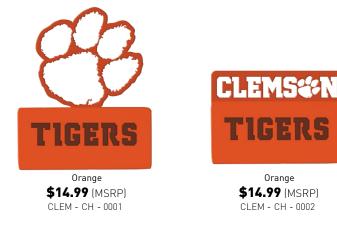

# Clemson Tigers Sign 1 Color fan product. For your yard or home!

12″

Orange, Purple, and White with Oval Stand **\$89.99** (MSRP) CLEM - S - 0002

Orange, Purple, and White with Yard Stakes \$89.99 (MSRP) CLEM - Y - 0003