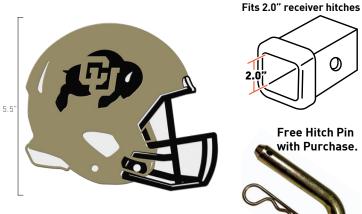

## **Ralphie Hitch Cover**

Get your vehicle Tailgate ready with one of our best selling receiver

0 2.0 5.5 **Free Hitch Pin** with Purchase. Black on Gold \$49.99 (MSRP)

CU - H - 0001

hitch covers. Free Hitch Pin with Purchase! Fits 2.0" receiver hitches