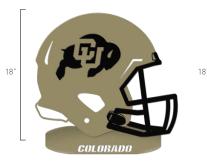

# **Colorado Football Helmets** Our helmets put the "Iron" in Gridiron. Perfect for Home or Garden!

Black and Gold with Oval Stand \$89.99 (MSRP) CU - S - 0009

Black and Gold with Yard Stakes \$89.99 (MSRP) CU - Y - 0019