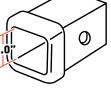

## **Ralphie Hitch Cover**

Get your vehicle Tailgate ready with one of our best selling receiver

0 2.0 5.5 **Free Hitch Pin** with Purchase. Black on Gold \$49.99 (MSRP)

CU - H - 0001

hitch covers. Free Hitch Pin with Purchase! Fits 2.0" receiver hitches