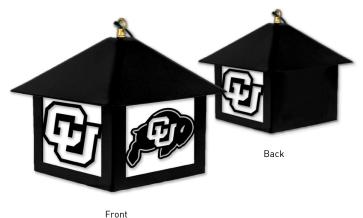

### **Colorado Hanging Lamp**

Light up your fan cave with one of our popular hanging lamps!