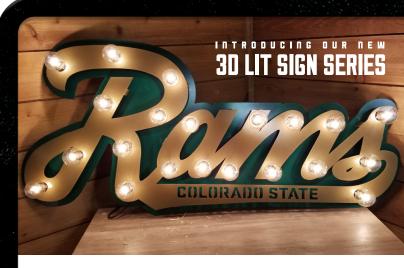

### Rams Lit Script Sign

BRAND NEW! Our 3D Lit Script signs, are BLOWING off the shelves. These MASSIVE signs measure between 4' and 6' wide and 18"-24" tall! Light Bulbs are included with each sign ordered!

**Light Bulbs Included** with Purchase.

Rams 3D Lit Script Sign \$399.99 (MSRP) CSU - LS - 0001