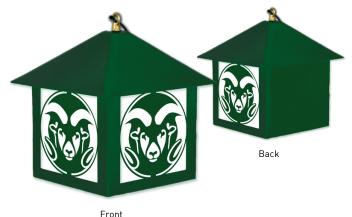

Gold, Green, White with Oval Stand \$149.99 (MSRP) CSU - S - 0001

Gold, Green, White with Yard Stakes \$149.99 (MSRP) CSU - Y - 0001

#### 1 Color Ram 1 Color fan product. For your yard or home!





Green Wall Art \$24.99 (MSRP) CSU - W - 0002

Green with Yard Stakes \$29.99 (MSRP) CSU - Y - 0002

#### **CSU Business Card Holder**

1 color, folded steel, design available in the following color options.



Green \$14.99 (MSRP) CSU - CH - 0001



Gold \$14.99 (MSRP) CSU - CH - 0002

**CSU Helmets** Our helmets put the "Iron" in Gridiron. Perfect for Home or Garden!



Black, Gold on Green with Oval Stand **\$89.99** (MSRP) CSU - S - 0002



Black, Gold on Green with Yard Stakes \$89.99 (MSRP) CSU - Y - 0003

## Hanging Lamp

Light up your fan cave with one of our popular hanging lamps!



#### Tag Frames

Designed to fit OVER your vehicle's license plates. Our Tag Frames are a perfect way to show your team pride!



### License Plates

Show your team spirit with one of our best selling license plates! Don't forget your Plate Backer for a custom look!



Green (Without Backer) **\$19.99** (MSRP) CSU - T - 0001

Green (Without Backer) \$19.99 (MSRP) CSU - T - 0002

\$8.99 (MSRP)

COLORADO

## **License Plate Backers**

| -                    | -     | -        | - | D                  | 0     | -        | - |
|----------------------|-------|----------|---|--------------------|-------|----------|---|
| -                    | -     | _        | - | a                  | •     | -        | - |
| Color~A              |       |          |   | White              |       |