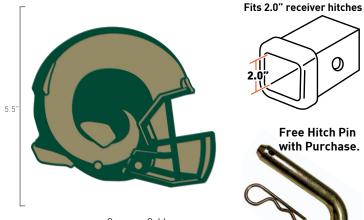

# Football Helmet Hitch Cover

Color~A and Color~B \$74.99 (MSRP) CSU - L - 0001

Get your vehicle Tailgate ready with one of our best selling receiver hitch covers! Free Hitch Pin with Purchase!

**Free Hitch Pin** with Purchase.