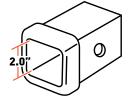

# Football Helmet Hitch Cover

Get your vehicle Tailgate ready with one of our best selling receiver hitch covers! Free Hitch Pin with Purchase!

Fits 2.0" receiver hitches

Orange on Blue \$49.99 (MSRP) UFG - H - 0001