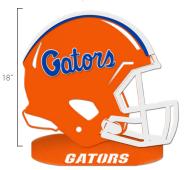

# Florida Football Helmets Our helmets put the "Iron" in Gridiron. Perfect for Home or Garden!

Blue White and Orange with Oval Stand **\$89.99** (MSRP)

UFG - S - 0002

Blue White and Orange with Yard Stakes

**\$89.99** (MSRP)

UFG - Y - 0003

Florida Hanging Lamp

Light up your fan cave with one of our popular hanging lamps!

Front Color~A and Color~B **\$74.99** (MSRP)

SCH - L - 0001