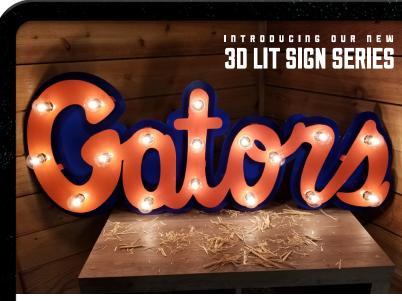

# License Plate Backers

**\$8.99** (MSRP)

Gators Lit Script Sign

BRAND NEW! Our 3D Lit Script signs, are BLOWING off the shelves. These MASSIVE signs measure between 4' and 6' wide and 18"-24" tall! Light Bulbs are included with each sign ordered!

Light Bulbs Included with Purchase.

Gators 3D Lit Script Sign \$399.99 (MSRP) UFG - LS - 0001

Gameday Office:
8821 W. 6th Avenue, Stillwater, OK 74074
405.714.4826

| CUSTOMER:  C/0:  ADDRESS:  CITY:  PHONE NUMBER:  FAX NUMBER:  E-MAIL: |         |        | P:     | C/O: ADDRESS: CITY: PHONE NU FAX NUME | IMBER:         | _STATE:ZIP:              |
|-----------------------------------------------------------------------|---------|--------|--------|---------------------------------------|----------------|--------------------------|
|                                                                       |         | Shipp  | ing    |                                       | Terms<br>□ COD | Net 30       Credit Card |
| Quantity                                                              | Product | Number | D e    | scription                             | Cost           | Extension                |
| cample) <b>1</b>                                                      | SCH - S | - 0001 | Mascot | w/ Oval Stand                         | \$49.99        | \$49.99                  |
|                                                                       | -       | -      |        |                                       |                |                          |
|                                                                       | -       | -      |        |                                       |                |                          |
|                                                                       | -       | -      |        |                                       |                |                          |
|                                                                       |         | -      |        |                                       |                |                          |
|                                                                       | _       | _      |        |                                       |                |                          |
|                                                                       | _       | -      |        |                                       |                |                          |
|                                                                       | -       | -      |        |                                       |                |                          |
|                                                                       | -       | -      |        |                                       |                |                          |
|                                                                       | -       | -      |        |                                       |                |                          |
|                                                                       | -       | -      |        |                                       |                |                          |
|                                                                       | _       | -      |        |                                       |                |                          |
| Deposit (50%)                                                         |         |        | W      | /holesale Discount                    | %              |                          |
|                                                                       |         |        |        |                                       | Subtotal       |                          |
|                                                                       |         |        |        |                                       | Tax<br>Total   |                          |
|                                                                       |         |        |        |                                       |                |                          |