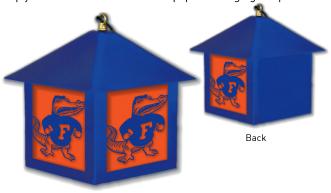

**\$89.99** (MSRP)

UFG - Y - 0003

Florida Hanging Lamp

Light up your fan cave with one of our popular hanging lamps!

Front Color~A and Color~B **\$74.99** (MSRP)

SCH - L - 0001