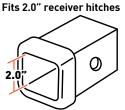

# Football Helmet Hitch Cover

Get your vehicle Tailgate ready with one of our best selling receiver hitch covers! Free Hitch Pin with Purchase!

Fits 2.0" receiver hitches

Orange on Blue \$49.99 (MSRP) UFG - H - 0001