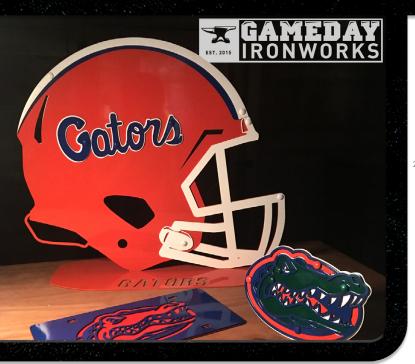

# Florida Football Helmets Our helmets put the "Iron" in Gridiron. Perfect for Home or Garden!

Blue White and Orange with Oval Stand **\$89.99** (MSRP)

UFG - S - 0002

Blue White and Orange with Yard Stakes

**\$89.99** (MSRP)

UFG - Y - 0003

Florida Hanging Lamp

Light up your fan cave with one of our popular hanging lamps!

Front Color~A and Color~B **\$74.99** (MSRP)

SCH - L - 0001