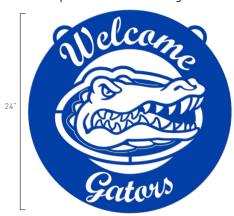

## **Welcome Gators Circle**

Show your team spirit with one of our signature welcome circles!

Blue Wall Art \$59.99 (MSRP) UFG - W - 0001

Florida F Logo
1 Color fan product. For your yard or home!

Orange Wall Art **\$24.99** (MSRP) UFG - W - 0002