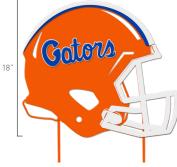

# Florida Football Helmets Our helmets put the "Iron" in Gridiron. Perfect for Home or Garden!

Blue White and Orange with Oval Stand **\$89.99** (MSRP)

UFG - S - 0002

Blue White and Orange with Yard Stakes

**\$89.99** (MSRP)

UFG - Y - 0003

Florida Hanging Lamp

Light up your fan cave with one of our popular hanging lamps!

Front Color~A and Color~B **\$74.99** (MSRP)

SCH - L - 0001