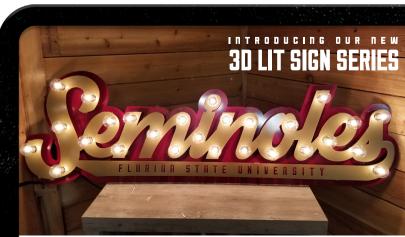

### Seminoles Lit Script Sign

BRAND NEW! Our 3D Lit Script signs, are BLOWING off the shelves. These MASSIVE signs measure between 4' and 6' wide and 18"-24" tall! Light Bulbs are included with each sign ordered!

Light Bulbs Included with Purchase.

Seminoles 3D Lit Script Sign \$399.99 (MSRP) FSU - LS - 0001

Gameday Office:
8821 W. 6th Avenue, Stillwater, OK 74074
405.714.4826

| CUSTOMER:  C/0:  ADDRESS:  CITY:  PHONE NUMBER:  FAX NUMBER:  E-MAIL: |         |        | P:     | C/O: ADDRESS: CITY: PHONE NU FAX NUME | IMBER:         | _STATE:ZIP:              |
|-----------------------------------------------------------------------|---------|--------|--------|---------------------------------------|----------------|--------------------------|
|                                                                       |         | Shipp  | ing    |                                       | Terms<br>□ COD | Net 30       Credit Card |
| Quantity                                                              | Product | Number | D e    | scription                             | Cost           | Extension                |
| cample) <b>1</b>                                                      | SCH - S | - 0001 | Mascot | w/ Oval Stand                         | \$49.99        | \$49.99                  |
|                                                                       | -       | -      |        |                                       |                |                          |
|                                                                       | -       | -      |        |                                       |                |                          |
|                                                                       | -       | -      |        |                                       |                |                          |
|                                                                       |         | -      |        |                                       |                |                          |
|                                                                       | _       | _      |        |                                       |                |                          |
|                                                                       | _       | -      |        |                                       |                |                          |
|                                                                       | -       | -      |        |                                       |                |                          |
|                                                                       | -       | -      |        |                                       |                |                          |
|                                                                       | -       | -      |        |                                       |                |                          |
|                                                                       | -       | -      |        |                                       |                |                          |
|                                                                       | _       | -      |        |                                       |                |                          |
| Deposit (50%)                                                         |         |        | W      | /holesale Discount                    | %              |                          |
|                                                                       |         |        |        |                                       | Subtotal       |                          |
|                                                                       |         |        |        |                                       | Tax<br>Total   |                          |
|                                                                       |         |        |        |                                       |                |                          |