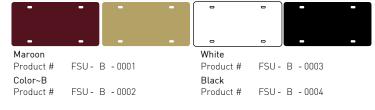

### **License Plates**

Show your team spirit with one of our best selling license plates!

Don't forget your Plate Backer for a custom look!

Gold (Without Backer) **\$19.99** (MSRP) FSU - T - 0001

Maroon (Without Backer) \$19.99 (MSRP)

#### License Plate Backers

**\$8.99** (MSRP)