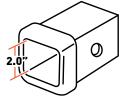

" in Gridiron. Perfect for Home or Garden!

16"



Maroon White Gold with Oval Stand **\$89.99** (MSRP) FSU - S - 0002



Maroon White Gold with Yard Stakes **\$89.99** (MSRP) FSU - Y - 0003

### **Hanging Lamp**

Light up your fan cave with one of our popular hanging lamps!



Front
Maroon on White
\$74.99 (MSRP)
FSU - L - 0001

### **Design Hitch Cover**

Get your vehicle Tailgate ready with one of our best selling receiver hitch covers! Free Hitch Pin with Purchase!



Maroon on Gold on Black \$49.99 (MSRP) FSU - H - 0001

### Fits 2.0" receiver hitches





## Design Hitch Cover

Get your vehicle Tailgate ready with one of our best selling receiver hitch covers. **Free Hitch Pin with Purchase!** 



Gold on Maroon on White \$49.99 (MSRP) FSU - H - 0002

### Fits 2.0" receiver hitches





### **Tag Frames**

Designed to fit OVER your vehicle's license plates. Our Tag Frames are a perfect way to show your team pride!



Maroon **\$19.99** (MSRP) FSU - TF - 0001



Maroon **\$19.99** (MSRP) FSU - TF - 0002

### **License Plates**

Show your team spirit with one of our best selling license plates!

Don't forget your Plate Backer for a custom look!



Gold (Without Backer) **\$19.99** (MSRP) FSU - T - 0001



Maroon (Without Backer) \$19.99 (MSRP)

#### License Plate Backers

**\$8.99** (MSRP)





### Seminoles Lit Script Sign

BRAND NEW! Our 3D Lit Script signs, are BLOWING off the shelves. These MASSIVE signs measure between 4' and 6' wide and 18"-24" tall! Light Bulbs are included with each sign ordered!

Light Bulbs Included with Purchase.

Seminoles 3D Lit Script Sign