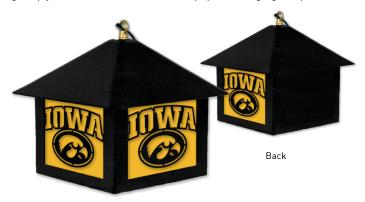

### **Hanging Lamp**

Light up your fan cave with one of our popular hanging lamps!

Front Black \$74.99 (MSRP) IU - L - 0001