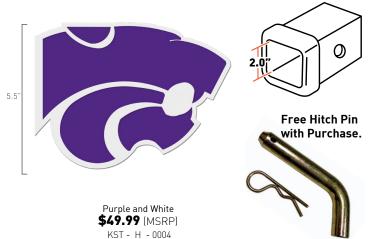

#### **Powercat Hitch Cover**

Get your vehicle Tailgate ready with one of our best selling receiver hitch covers! Free Hitch Pin with Purchase!

Fits 2.0" receiver hitches