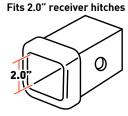

#### **Powercat Hitch Cover**

Get your vehicle Tailgate ready with one of our best selling receiver hitch covers! Free Hitch Pin with Purchase!

Fits 2.0" receiver hitches