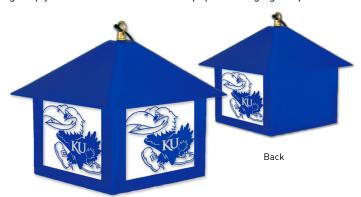

Red, Blue, Gold, and White with Oval Stand **\$89.99** (MSRP) KU - S - 0010

Red, Blue, Gold, and White with Yard Stakes **\$89.99** (MSRP)

KU - Y - 0025

**KU Hanging Lamp** 

Light up your fan cave with one of our popular hanging lamps!

Front
Blue and White **\$74.99** (MSRP)
KU - L - 0001