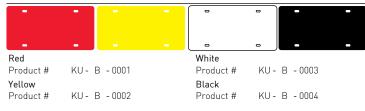

### **KU License Plates**

Show your team spirit with one of our best selling license plates!

Don't forget your Plate Backer for a custom look!

**\$19.99** (MSRP) KU - T - 0001

Red (Without Backer) **\$19.99** (MSRP) KU - T - 0019

### License Plate Backers

**\$8.99** (MSRP)