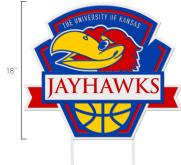

Red, Blue, Gold, and White with Oval Stand **\$89.99** (MSRP) KU - S - 0010

Red, Blue, Gold, and White with Yard Stakes **\$89.99** (MSRP)

KU - Y - 0025

**KU Hanging Lamp** 

Light up your fan cave with one of our popular hanging lamps!