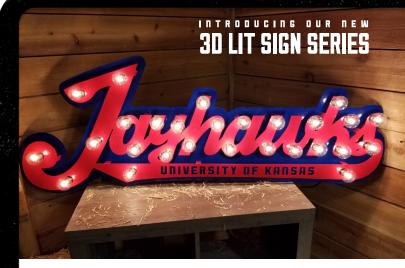

# Jayhawks Lit Script Sign

BRAND NEW! Our 3D Lit Script signs, are BLOWING off the shelves. These MASSIVE signs measure between 4' and 6' wide and 18"-24" tall! Light Bulbs are included with each sign ordered!

Light Bulbs Included with Purchase.

Jayhawks 3D Lit Script Sign \$399.99 (MSRP) KU - LS - 0001

Gameday Office:
8821 W. 6th Avenue, Stillwater, OK 74074
405.714.4826

| CUSTOMER:  C/0:  ADDRESS:  CITY:  PHONE NUMBER:  FAX NUMBER:  E-MAIL: |         |        | P:     | C/O: ADDRESS: CITY: PHONE NU FAX NUME | IMBER:         | _STATE:ZIP:              |
|-----------------------------------------------------------------------|---------|--------|--------|---------------------------------------|----------------|--------------------------|
|                                                                       |         | Shipp  | ing    |                                       | Terms<br>□ COD | Net 30       Credit Card |
| Quantity                                                              | Product | Number | D e    | scription                             | Cost           | Extension                |
| cample) <b>1</b>                                                      | SCH - S | - 0001 | Mascot | w/ Oval Stand                         | \$49.99        | \$49.99                  |
|                                                                       | -       | -      |        |                                       |                |                          |
|                                                                       | -       | -      |        |                                       |                |                          |
|                                                                       | -       | -      |        |                                       |                |                          |
|                                                                       |         | -      |        |                                       |                |                          |
|                                                                       | _       | _      |        |                                       |                |                          |
|                                                                       | _       | -      |        |                                       |                |                          |
|                                                                       | -       | -      |        |                                       |                |                          |
|                                                                       | -       | -      |        |                                       |                |                          |
|                                                                       | -       | -      |        |                                       |                |                          |
|                                                                       | -       | -      |        |                                       |                |                          |
|                                                                       | _       | -      |        |                                       |                |                          |
| Deposit (50%)                                                         |         |        | W      | /holesale Discount                    | %              |                          |
|                                                                       |         |        |        |                                       | Subtotal       |                          |
|                                                                       |         |        |        |                                       | Tax<br>Total   |                          |
|                                                                       |         |        |        |                                       |                |                          |