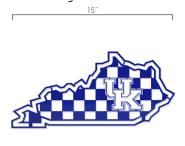

#### Kentucky Pride Wall and Yard Sign

1 color design available in the following color, size, and base options.

Blue Wall Art \$24.99 (MSRP) UKY - W - 0002

Blue with Yard Stakes **\$29.99** (MSRP) UKY - Y - 0002