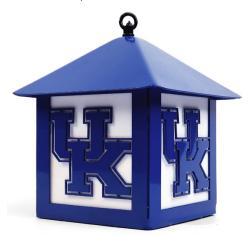

UKY - Y - 0003

**UK Hanging Lamp** 

Available in the colors and options shown with translucent backer.

Blue and White \$74.99 (MSRP) UKY - L - 0001