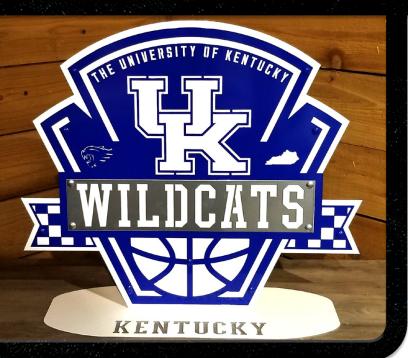

# **UK Basketball Porch and Yard Sign** 2 color design available in the following color, size, and base options.

Blue, Silver, and White with Oval Stand **\$89.99** (MSRP)

UKY - S - 0002

Blue, Silver, and White with Yard Stakes **\$89.99** (MSRP)