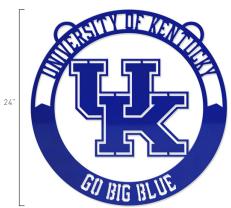

#### **UK Welcome Circle**

1 color, available in the following color and size options.

Blue Wall Art \$59.99 (MSRP) UKY - W - 0001