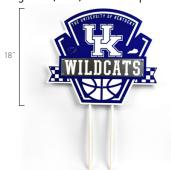

# **UK Basketball Porch and Yard Sign** 2 color design available in the following color, size, and base options.

Blue, Silver, and White with Oval Stand **\$89.99** (MSRP)

UKY - S - 0002

Blue, Silver, and White with Yard Stakes **\$89.99** (MSRP)