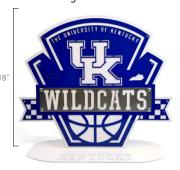

# **UK Basketball Porch and Yard Sign** 2 color design available in the following color, size, and base options.

Blue, Silver, and White with Oval Stand **\$89.99** (MSRP)

UKY - S - 0002

Blue, Silver, and White with Yard Stakes **\$89.99** (MSRP)