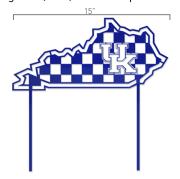

#### Kentucky Pride Wall and Yard Sign

1 color design available in the following color, size, and base options.

Blue Wall Art \$24.99 (MSRP) UKY - W - 0002

Blue with Yard Stakes **\$29.99** (MSRP) UKY - Y - 0002