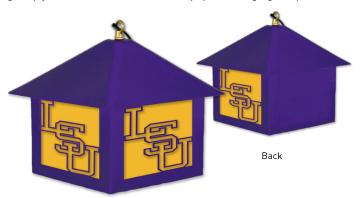

LSU - Y - 0013

**LSU Hanging Lamp** 

Light up your fan cave with one of our popular hanging lamps!

Purple **\$74.99** (MSRP) LSU - L - 0001