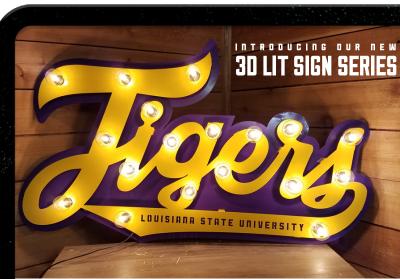

## LSU Lit Script Sign

BRAND NEW! Our 3D Lit Script signs, are BLOWING off the shelves. These MASSIVE signs measure between 4' and 6' wide and 18"-24" tall! Light Bulbs are included with each sign ordered!

Light Bulbs Included with Purchase.

LSU 3D Lit Script Sign **\$399.99** (MSRP) LSU - LS - 0001

Gameday Office:
8821 W. 6th Avenue, Stillwater, OK 74074
405.714.4826

| CUSTOMER:  C/0:  ADDRESS:  CITY:  PHONE NUMBER:  FAX NUMBER:  E-MAIL: |         |        | P:     | C/O: ADDRESS: CITY: PHONE NU FAX NUME | IMBER:         | _STATE:ZIP:              |
|-----------------------------------------------------------------------|---------|--------|--------|---------------------------------------|----------------|--------------------------|
|                                                                       |         | Shipp  | ing    |                                       | Terms<br>□ COD | Net 30       Credit Card |
| Quantity                                                              | Product | Number | D e    | scription                             | Cost           | Extension                |
| cample) <b>1</b>                                                      | SCH - S | - 0001 | Mascot | w/ Oval Stand                         | \$49.99        | \$49.99                  |
|                                                                       | -       | -      |        |                                       |                |                          |
|                                                                       | -       | -      |        |                                       |                |                          |
|                                                                       | -       | -      |        |                                       |                |                          |
|                                                                       |         | -      |        |                                       |                |                          |
|                                                                       | _       | _      |        |                                       |                |                          |
|                                                                       | _       | -      |        |                                       |                |                          |
|                                                                       | -       | -      |        |                                       |                |                          |
|                                                                       | -       | -      |        |                                       |                |                          |
|                                                                       | -       | -      |        |                                       |                |                          |
|                                                                       | -       | -      |        |                                       |                |                          |
|                                                                       | _       | -      |        |                                       |                |                          |
| Deposit (50%)                                                         |         |        | W      | /holesale Discount                    | %              |                          |
|                                                                       |         |        |        |                                       | Subtotal       |                          |
|                                                                       |         |        |        |                                       | Tax<br>Total   |                          |
|                                                                       |         |        |        |                                       |                |                          |