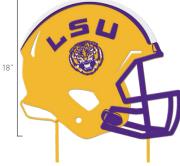

## **LSU Football Helmets Helmets**Our helmets put the "Iron" in Gridiron. Perfect for Home or Garden!

Yellow Purple and White with Oval Stand **\$89.99** (MSRP)

LSU - S - 0006

Yellow Purple and White with Yard Stakes **\$89.99** (MSRP)