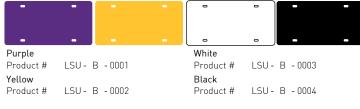

### LSU License Plates

Show your team spirit with one of our best selling license plates! Don't forget your Plate Backer for a custom look!

Yellow (Without Backer) **\$19.99** (MSRP) LSU - T - 0023

Purple (Without Backer) \$19.99 (MSRP) LSU - T - 0007

#### License Plate Backers

**\$8.99** (MSRP)