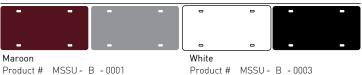

### License Plate Backers

**\$8.99** (MSRP)

Black Grey Product # MSSU - B - 0002 Product # MSSU - B - 0004