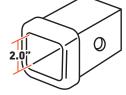

## **U Hitch Cover**

Get your vehicle Tailgate ready with one of our best selling receiver hitch covers! **Free Hitch Pin with Purchase!** 

Fits 2.0" receiver hitches

Orange, Green, Silver, and White \$49.99 (MSRP)
CANE - H - 0001

# **Helmet Hitch Cover**

Get your vehicle Tailgate ready with one of our best selling receiver hitch covers. **Free Hitch Pin with Purchase!** 

Fits 2.0" receiver hitches

Tag Frames

Designed to fit OVER your vehicle's license plates. Our Tag Frames are a perfect way to show your team pride!