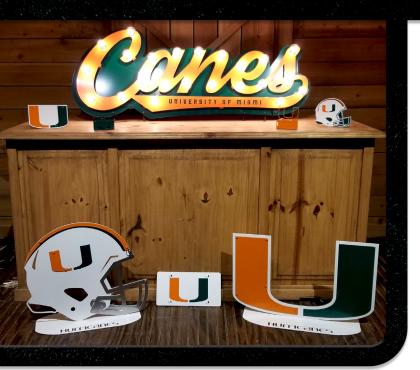

### License Plate Backers

**\$8.99** (MSRP)

Green
Product # CANE - B - 0002

Product # CANE - B - 0003

Black

Product # CANE - B - 0004

UNIVERSITY OF MINMI

**Canes Lit Script Sign** 

BRAND NEW! Our 3D Lit Script signs, are BLOWING off the shelves. These MASSIVE signs measure between 4' and 6' wide and 18"-24" tall! Light Bulbs are included with each sign ordered!

Light Bulbs Included with Purchase.

# Miami U Porch and Yard Signs Our signature product. Cutting edge and built to last!

Orange, Green, and White Porch Sign **\$149.99** (MSRP)

CANE - S - 0001 CANE - Y - 0001

Orange, Green, and White Yard Sign **\$149.99** (MSRP)

# Miami Fan Signs 1 Color fan product. For your yard or home!

Orange Wall Art **\$24.99** (MSRP) CANE - W - 0002

Orange with Yard Stakes **\$29.99** (MSRP) CANE - Y - 0002