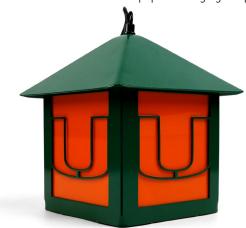

Orange, Green, and White Porch Sign **\$89.99** (MSRP) CANE - S - 0002

Orange, Green, and White Yard Sign **\$89.99** (MSRP) CANE - Y - 0003

Miami Hanging Lamp

Light up your fan cave with one of our popular hanging lamps!