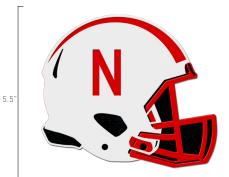

# **Nebraska Football Helmets** Our helmets put the "Iron" in Gridiron. Perfect for Home or Garden!

Red on White with Oval Stand **\$89.99** (MSRP)

HUSK - S - 0002

Red on White with Yard Stakes **\$89.99** (MSRP) HUSK - Y - 0003