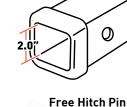

#### Football Helmet Hitch Cover

Get your vehicle Tailgate ready with one of our best selling receiver hitch covers! Free Hitch Pin with Purchase!

with Purchase.

Fits 2.0" receiver hitches

White on Red \$49.99 (MSRP)