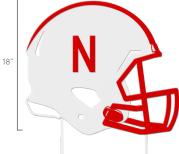

# **Nebraska Football Helmets** Our helmets put the "Iron" in Gridiron. Perfect for Home or Garden!

Red on White with Oval Stand **\$89.99** (MSRP)

HUSK - S - 0002

Red on White with Yard Stakes **\$89.99** (MSRP) HUSK - Y - 0003