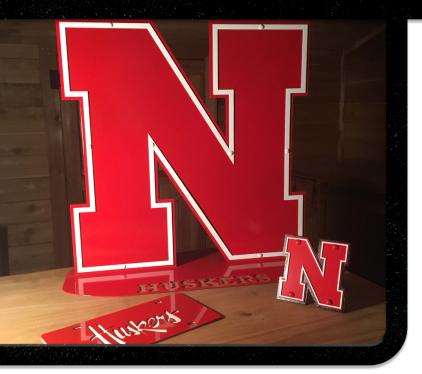

# 2 Color N Logo

Our signature product. Cutting edge and built to last!

White on Red with Oval Stand \$149.99 (MSRP)

HUSK - S - 0001

White on Red with Yard Stakes \$149.99 (MSRP)

HUSK - Y - 0001