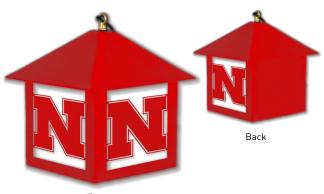

#### Nebraska Welcome Circle

Show your team spirit with one of our signature welcome circles!

Red Wall Art \$59.99 (MSRP) HUSk - W - 0001