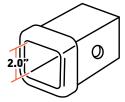

#### Football Helmet Hitch Cover

Get your vehicle Tailgate ready with one of our best selling receiver hitch covers! Free Hitch Pin with Purchase!

with Purchase.

Fits 2.0" receiver hitches

White on Red \$49.99 (MSRP)