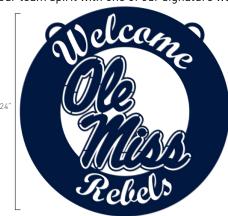

### Welcome Rebels Circle

Show your team spirit with one of our signature welcome circles!

Blue Wall Art \$59.99 (MSRP) MISS - W - 0014