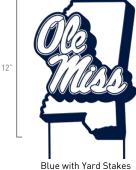

### 1 Color Ole Miss State

1 Color fan product. For your yard or home!

Blue Wall Art \$44.99 (MSRP) MISS - W - 0004

\$49.99 (MSRP) MISS - Y - 0007