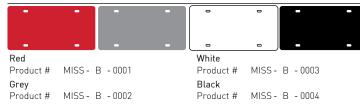

### License Plates Design Name

Show your team spirit with one of our best selling license plates!

Don't forget your Plate Backer for a custom look!

Blue (Without Backer) **\$19.99** (MSRP) MISS - T - 0002

**\$19.99** (MSRP) MISS - T - 0014

### License Plate Backers

**\$8.99** (MSRP)