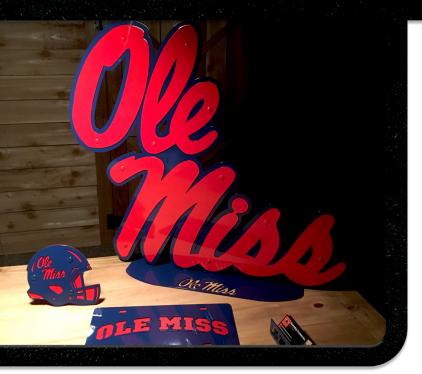

**2 Color Ole Miss**Our signature product. Cutting edge and built to last!

Red on Blue with Oval Stand **\$149.99** (MSRP)

MISS - S - 0003

Red on Blue with Yard Stakes **\$149.99** (MSRP)

MISS - Y - 0003

## **Ole Miss Helmets**

Our helmets put the "Iron" in Gridiron. Perfect for Home or Garden!

White on Red on Blue with Oval Stand **\$89.99** (MSRP)

MISS - S - 0008

White on Red on Blue with Yard Stakes **\$89.99** (MSRP)