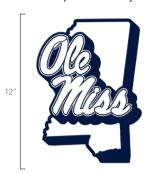

### 1 Color Ole Miss State

1 Color fan product. For your yard or home!

Blue Wall Art \$44.99 (MSRP) MISS - W - 0004

\$49.99 (MSRP) MISS - Y - 0007