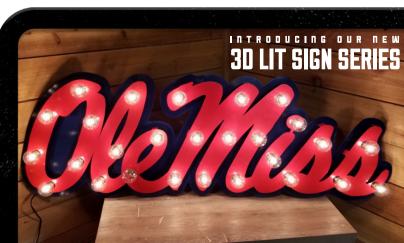

# Ole Miss Lit Script Sign

BRAND NEW! Our 3D Lit Script signs, are BLOWING off the shelves. These MASSIVE signs measure between 4' and 6' wide and 18"-24" tall! Light Bulbs are included with each sign ordered!

Light Bulbs Included with Purchase.

Ole Miss 3D Lit Script Sign **\$399.99** (MSRP) MISS - LS - 0001

Red on White on Blue \$49.99 (MSRP) MISS - H - 0005

Gameday Office:
8821 W. 6th Avenue, Stillwater, OK 74074
405.714.4826