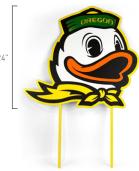

## 2' Duck Yard and Porch Signs Our signature product. Cutting edge and built to last!

Green on Yellow with Oval Stand **\$149.99** (MSRP) DUCK - S - 0001

Green on Yellow with Yard Stakes **\$149.99** (MSRP) DUCK - Y - 0001