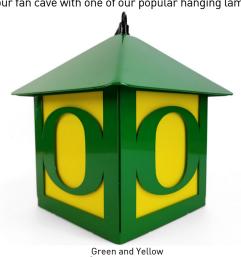

Green on Yellow with Oval Stand **\$89.99** (MSRP) DUCK - S - 0002

Green on Yellow with Yard Stakes **\$89.99** (MSRP) DUCK - Y - 0003

**Oregon Hanging Lamp** 

Light up your fan cave with one of our popular hanging lamps!