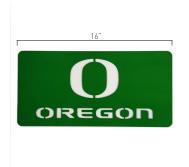

## Oregon Sign

1 Color fan product. For your yard or home!

Green on Yellow Wall Art **\$24.99** (MSRP) DUCK - W - 0002

Green on Yellow with Yard Stakes \$29.99 (MSRP) DUCK - Y - 0002