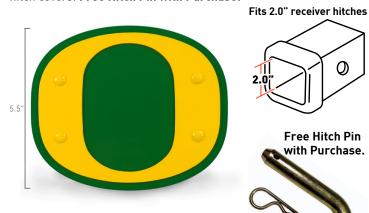

**O Hitch Cover** 

Get your vehicle Tailgate ready with one of our best selling receiver hitch covers! Free Hitch Pin with Purchase!

\$74.99 (MSRP) DUCK - L - 0001

Green and Yellow **\$49.99** (MSRP) DUCK - H - 0001