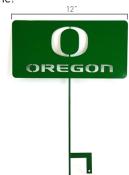

## Oregon Sign

1 Color fan product. For your yard or home!

Green on Yellow Wall Art **\$24.99** (MSRP) DUCK - W - 0002

Green on Yellow with Yard Stakes \$29.99 (MSRP) DUCK - Y - 0002