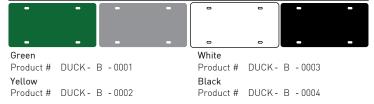

### **License Plates**

Show your team spirit with one of our best selling license plates! **Don't forget your Plate Backer for a custom look!** 

Green (Without Backer) **\$19.99** (MSRP) DUCK - T - 0001

Green (Without Backer) **\$19.99** (MSRP) DUCK - T - 0002