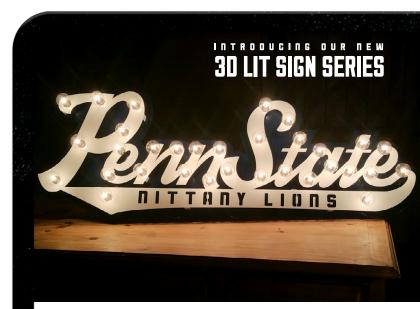

### Penn State Lit Script Sign

BRAND NEW! Our 3D Lit Script signs, are BLOWING off the shelves. These MASSIVE signs measure between 4' and 6' wide and 18"-24" tall! Light Bulbs are included with each sign ordered!

Light Bulbs Included with Purchase.

Penn State 3D Lit Script Sign \$399.99 (MSRP)

PENN - LS - 0001

Gameday Office:
8821 W. 6th Avenue, Stillwater, OK 74074
405.714.4826

| CUSTOMER:  C/0:  ADDRESS:  CITY:  PHONE NUMBER:  FAX NUMBER:  E-MAIL: |         |        | P:     | C/O: ADDRESS: CITY: PHONE NU FAX NUME | IMBER:         | _STATE:ZIP:              |
|-----------------------------------------------------------------------|---------|--------|--------|---------------------------------------|----------------|--------------------------|
|                                                                       |         | Shipp  | ing    |                                       | Terms<br>□ COD | Net 30       Credit Card |
| Quantity                                                              | Product | Number | D e    | scription                             | Cost           | Extension                |
| cample) <b>1</b>                                                      | SCH - S | - 0001 | Mascot | w/ Oval Stand                         | \$49.99        | \$49.99                  |
|                                                                       | -       | -      |        |                                       |                |                          |
|                                                                       | -       | -      |        |                                       |                |                          |
|                                                                       | -       | -      |        |                                       |                |                          |
|                                                                       |         | -      |        |                                       |                |                          |
|                                                                       | _       | _      |        |                                       |                |                          |
|                                                                       | _       | -      |        |                                       |                |                          |
|                                                                       | -       | -      |        |                                       |                |                          |
|                                                                       | -       | -      |        |                                       |                |                          |
|                                                                       | -       | -      |        |                                       |                |                          |
|                                                                       | -       | -      |        |                                       |                |                          |
|                                                                       | _       | -      |        |                                       |                |                          |
| Deposit (50%)                                                         |         |        | W      | /holesale Discount                    | %              |                          |
|                                                                       |         |        |        |                                       | Subtotal       |                          |
|                                                                       |         |        |        |                                       | Tax<br>Total   |                          |
|                                                                       |         |        |        |                                       |                |                          |