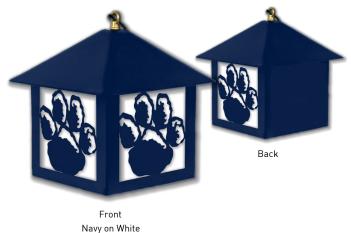

product. Cutting edge and built to last!



Navy on Gold with Oval Stand \$149.99 (MSRP) PITT - S - 0001



Navy on Gold with Yard Stakes \$149.99 (MSRP) PITT - Y - 0001

1 Color Paw 1 Color fan product. For your yard or home!



16



Navy Wall Art \$24.99 (MSRP) PITT - W - 0002

Navy with Yard Stakes \$29.99 (MSRP) PITT - Y - 0002

# **Design Business Card Holder** 1 color, folded steel, design available in the following color options.



Navy \$14.99 (MSRP) PITT - CH - 0001



Gold \$14.99 (MSRP) PITT - CH - 0002

**Pitt Football Helmet** Our helmets put the "Iron" in Gridiron. Perfect for Home or Garden!



Navy, Gold, White with Oval Stand \$89.99 (MSRP) PITT - S - 0002



\$89.99 (MSRP) PITT - Y - 0003

### Hanging Lamp

Light up your fan cave with one of our popular hanging lamps!



# **Football Helmet Hich**

\$74.99 (MSRP) PITT - L - 0001

Get your vehicle Tailgate ready with one of our best selling receiver hitch covers! Free Hitch Pin with Purchase!





**Free Hitch Pin** with Purchase.



Gold, Navy, White \$49.99 (MSRP) PITT - H - 0001

### **Pitt Hitch Cover**

Get your vehicle Tailgate ready with one of our best selling receiver hitch covers. Free Hitch Pin with Purchase!





**Free Hitch Pin** with Purchase.



### Pitt Tag Frames

Designed to fit OVER your vehicle's license plates. Our Tag Frames are a perfect way to show your team pride!



#### Pitt License Plates

Show your team spirit with one of our best selling license plates! Don't forget your Plate Backer for a custom look!



Navy (Without Backer) \$19.99 (MSRP) PITT - T - 0001

Navy (Without Ba