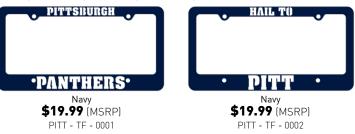

### Pitt Tag Frames

Designed to fit OVER your vehicle's license plates. Our Tag Frames are a perfect way to show your team pride!

#### Pitt License Plates

Show your team spirit with one of our best selling license plates! Don't forget your Plate Backer for a custom look!

Navy (Without Backer) \$19.99 (MSRP) PITT - T - 0001

Navy (Without Backer) \$19.99 (MSRP) PITT - T - 0002