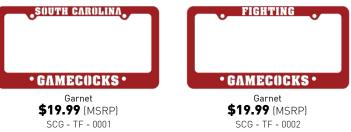

# **Gamecocks Tag Frames** Designed to fit OVER your vehicle's license plates. Our Tag Frames

are a perfect way to show your South Carolina pride!

#### Gamecocks License Plates

Show your team spirit with one of our best selling license plates! Don't forget your Plate Backer for a custom look!

Garnet (Without Backer) **\$19.99** (MSRP) SCG - T - 0001

0

Black (Without Backer) \$19.99 (MSRP) SCG - T - 0002

\$8.99 (MSRP)