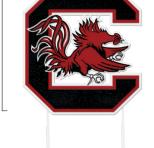

# **1 Color Gamecocks Logo** 1 Color fan product. For your yard or home!

Black with Oval Stand

\$24.99 (MSRP)

SCG - W - 0002

\$29.99 (MSRP) SCG - Y - 0002

Welcome Gamecocks Circle Show your team spirit with one of our signature welcome circles!