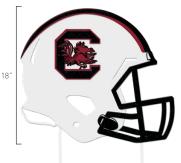

## **Gamecocks Football Helmets**

Our helmets put the "Iron" in Gridiron. Perfect for Home or Garden!

12

Black Garnet White with Yard Stakes \$89.99 (MSRP) SCG - Y - 0003