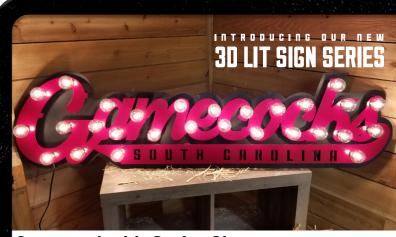

#### Gamecocks Lit Script Sign

BRAND NEW! Our 3D Lit Script signs, are BLOWING off the shelves. These MASSIVE signs measure between 4' and 6' wide and 18"-24" tall! Light Bulbs are included with each sign ordered!

**Light Bulbs Included** with Purchase.

Gamecocks 3D Lit Script Sign \$399.99 (MSRP) SCG - I S - 0001