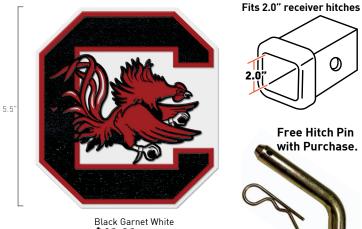

## **Gamecocks Logo Hitch Cover**

\$74.99 (MSRP) SCG - L - 0001

Get your vehicle Tailgate ready with one of our best selling receiver hitch covers! Free Hitch Pin with Purchase!

\$49.99 (MSRP) SCG - H - 0001