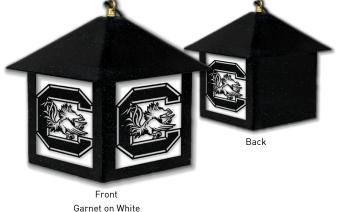

#### Gamecocks Hanging Lamp

Light up your fan cave with one of our popular hanging lamps!