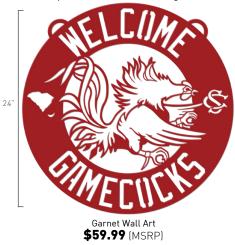

# **1 Color Gamecocks Logo** 1 Color fan product. For your yard or home!

Black with Oval Stand

\$24.99 (MSRP)

SCG - W - 0002

\$29.99 (MSRP) SCG - Y - 0002

Welcome Gamecocks Circle Show your team spirit with one of our signature welcome circles!