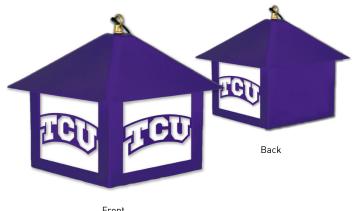

last!



Purple on White with Oval Stand **\$149.99** (MSRP) TCU - S - 0006



Purple on White with Yard Stakes \$149.99 (MSRP) TCU - Y - 0022

#### **TCU State Pride** 1 Color fan product. For your yard or home!



12

Purple Wall Art \$24.99 (MSRP) TCU - W - 0064



\$29.99 (MSRP) TCU - Y - 0046

### **TCU Business Card Holders**

1 color, folded steel, design available in the following color options.



Purple \$14.99 (MSRP) TCU - CH - 0003



Purple \$14.99 (MSRP) TCU - CH - 0001

TCU Helmets Our helmets put the "Iron" in Gridiron. Perfect for Home or Garden!



Purple, Grey, and White with Oval Stand \$89.99 (MSRP) TCU - S - 0004



Purple, Grey, and White with Yard Stakes \$89.99 (MSRP) TCU - Y - 0016

### Hanging Lamp

Light up your fan cave with one of our popular hanging lamps!



### Tag Frames

Designed to fit OVER your vehicle's license plates. Our Tag Frames are a perfect way to show your team pride!



### License Plates

Show your team spirit with one of our best selling license plates! Don't forget your Plate Backer for a custom look!



Purple (Without Backer) \$19.99 (MSRP) TCU - T - 0021



Purple (Without Backer) \$19.99 (MSRP) TCU - T - 0017

\$8.99 (MSRP)

0004

## **License Plate Backers**

| -                        | -           | 0  | -                  | -     |    |
|--------------------------|-------------|----|--------------------|-------|----|
| -                        |             |    | _                  | -     |    |
| <b>Grey</b><br>Product # | TCU- B - 00 | 02 | Black<br>Product # | TCU - | в- |
| White<br>Product #       | TCU- B -