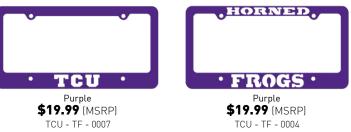

### Tag Frames

Designed to fit OVER your vehicle's license plates. Our Tag Frames are a perfect way to show your team pride!