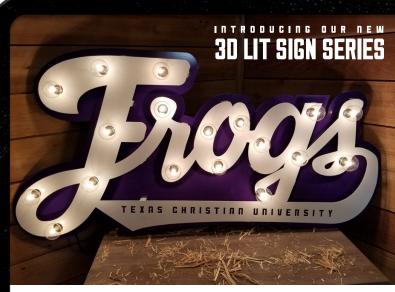

#### TCU Frogs Lit Script Sign BRAND NEW! Our 3D Lit Script signs, are BLOWING off the shelves. These MASSIVE signs measure between 4' and 6' wide and 18"-24" tall! Light Bulbs are included with each sign ordered!

Light Bulbs Included with Purchase.

Frogs 3D Lit Script Sign \$399.99 (MSRP) TCU - LS - 0001