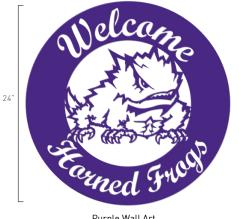

# Welcome Horned Frogs Circle Show your team spirit with one of our signature welcome circles!

Purple Wall Art \$59.99 (MSRP) TCU - W - 0022