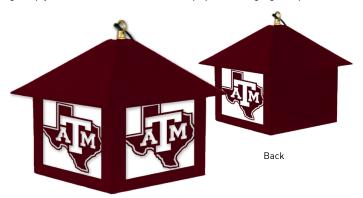

TXAM - Y - 0002

**A&M Hanging Lamp** 

Light up your fan cave with one of our popular hanging lamps!

Front Maroon \$74.99 (MSRP) TXAM - L - 0001