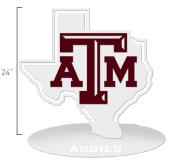

# 2 Color A&M State

Our signature product. Cutting edge and built to last!

Maroon on White with Oval Stand \$149.99 (MSRP)

TXAM - S - 0030

Maroon on White with Yard Stakes **\$149.99** (MSRP)

TXAM - Y - 0049