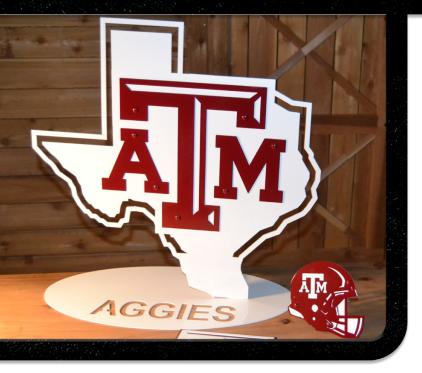

# 2 Color A&M State

Our signature product. Cutting edge and built to last!

Maroon on White with Oval Stand \$149.99 (MSRP)

TXAM - S - 0030

Maroon on White with Yard Stakes **\$149.99** (MSRP)

TXAM - Y - 0049