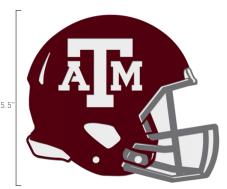

# **Texas A&M Football Helmets**Our helmets put the "Iron" in Gridiron. Perfect for Home or Garden!

White on Maroon with Oval Stand **\$89.99** (MSRP)

TXAM - S - 0002

White on Maroon with Yard Stakes **\$89.99** (MSRP)