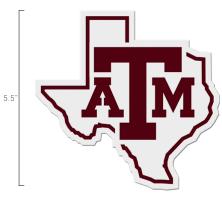

# 2 Color A&M State

Our signature product. Cutting edge and built to last!

Maroon on White with Oval Stand \$149.99 (MSRP)

TXAM - S - 0030

Maroon on White with Yard Stakes **\$149.99** (MSRP)

TXAM - Y - 0049