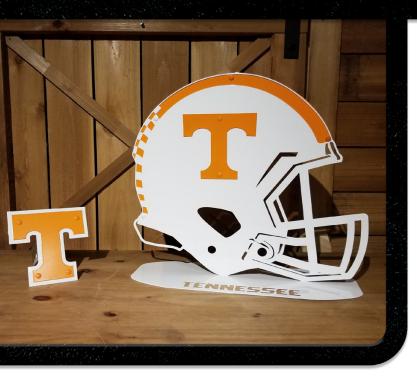

# **Tennessee Business Card Holder**

1 color, folded steel, design available in the following color options.

Tennessee Football Helmets Our helmets put the "Iron" in Gridiron. Perfect for Home or Garden!