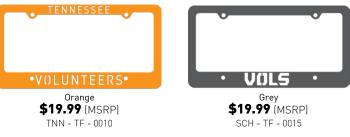

### **Tennessee Hanging Lamp**

Light up your fan cave with one of our popular hanging lamps!

**Tennessee Tag Frames** Designed to fit OVER your vehicle's license plates. Our Tag Frames are a perfect way to show your team pride!

#### Tennessee License Plates

Show your team spirit with one of our best selling license plates! Don't forget your Plate Backer for a custom look!