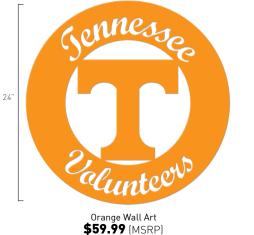

# 1 Color Tennessee Logo

1 Color fan product. For your yard or home!

16

Orange Wall Art \$24.99 (MSRP) TNN - W - 0007

Orange with Yard Stakes \$29.99 (MSRP) TNN - Y - 0015