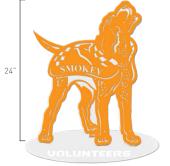

**Tennessee Volunteers Circle** Show your team spirit with one of our signature welcome circles!

TNN - W - 0019

2 Color Smokey Our signature product. Cutting edge and built to last!

24'

Orange on White with Oval Stand \$149.99 (MSRP) TNN - S - 0003