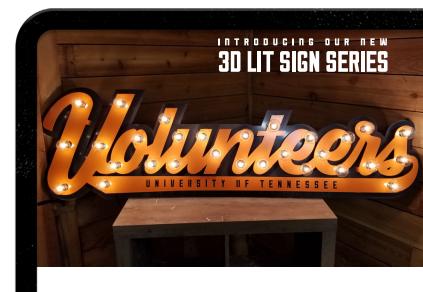

## Volunteers Lit Script Sign

BRAND NEW! Our 3D Lit Script signs, are BLOWING off the shelves. These MASSIVE signs measure between 4' and 6' wide and 18"-24" tall! Light Bulbs are included with each sign ordered!

**Light Bulbs Included** with Purchase.

Volunteers 3D Lit Script Sign \$399.99 (MSRP) TNN - LS - 0001

\$8.99 (MSRP)