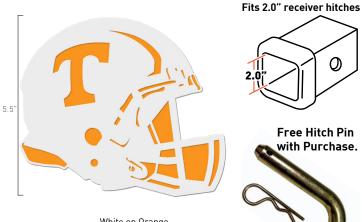

## Football Helmet Hitch Cover

\$74.99 (MSRP) TNN - L - 0001

Get your vehicle Tailgate ready with one of our best selling receiver hitch covers! Free Hitch Pin with Purchase!

**Free Hitch Pin** with Purchase.