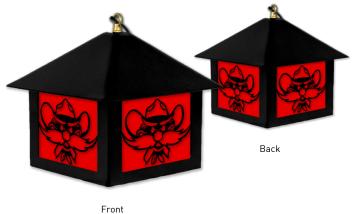

### **Raider Red Hanging Lamp**

Light up your fan cave with one of our popular hanging lamps!

Red and Black \$74.99 (MSRP) TT - L - 0001