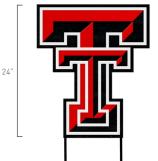

Show your team spirit with one of our signature welcome circles!

2 Color Raider Red Our signature product. Cutting edge and built to last!

Black on Red with Oval Stand **\$149.99** (MSRP) TT - S - 0004

Black on Red with Yard Stakes **\$149.99** (MSRP) TT - Y - 0010