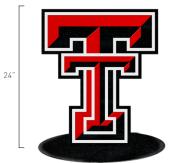

Show your team spirit with one of our signature welcome circles!

2 Color Raider Red Our signature product. Cutting edge and built to last!

Black on Red with Oval Stand **\$149.99** (MSRP) TT - S - 0004

Black on Red with Yard Stakes **\$149.99** (MSRP) TT - Y - 0010