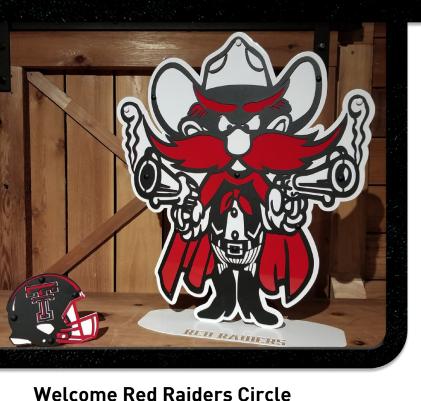

Show your team spirit with one of our signature welcome circles!

2 Color Raider Red Our signature product. Cutting edge and built to last!

Black on Red with Oval Stand **\$149.99** (MSRP) TT - S - 0004

Black on Red with Yard Stakes **\$149.99** (MSRP) TT - Y - 0010