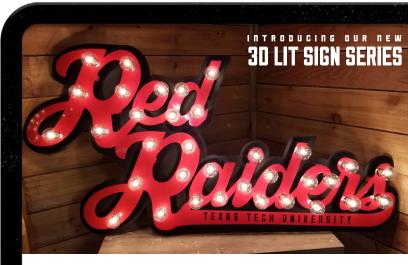

# **Red Raiders Lit Script Sign**

BRAND NEW! Our 3D Lit Script signs, are BLOWING off the shelves. These MASSIVE signs measure between 4' and 6' wide and 18"-24" tall! Light Bulbs are included with each sign ordered!

Light Bulbs Included with Purchase.

Red Raiders 3D Lit Script Sign \$399.99 (MSRP) TT - LS - 0001

| SOLD TO  | C/O:<br>Address<br>City:<br>Phone N<br>Fax Num | S:<br>IUMBER:<br>1BER: | STATE:ZII      | P:          | C/O:<br>ADDRESS:<br>CITY:<br>PHONE NU<br>FAX NUME | R:              |                    |  |
|----------|------------------------------------------------|------------------------|----------------|-------------|---------------------------------------------------|-----------------|--------------------|--|
|          | P.O. #                                         |                        | Shippi<br>Meth | •           |                                                   |                 | Net 30 Credit Card |  |
| Quantity |                                                | Product                | Number         | Description |                                                   | Cost            | Extension          |  |
| Example  | ) 1                                            |                        | - 0001         | Mascot w/   | ' Oval Stand                                      | \$ <b>49.99</b> | \$ <b>49.99</b>    |  |
|          |                                                | -                      | -              |             |                                                   |                 |                    |  |
|          |                                                | _                      | _              |             |                                                   |                 |                    |  |
|          |                                                |                        | -              |             |                                                   |                 |                    |  |
|          |                                                | -                      | -              |             |                                                   |                 |                    |  |
|          |                                                | -                      | -              |             |                                                   |                 |                    |  |
|          |                                                | -                      | -              |             |                                                   |                 |                    |  |
|          |                                                |                        | -              |             |                                                   |                 |                    |  |
|          |                                                |                        |                |             |                                                   |                 |                    |  |