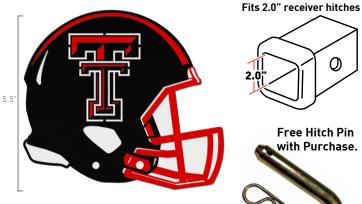

### **Texas Tech Helmet Hitch Cover**

Get your vehicle Tailgate ready with one of our best selling receiver hitch covers! Free Hitch Pin with Purchase!

**Free Hitch Pin** with Purchase.

Red, Black, and White \$49.99 (MSRP) TT - H - 0024