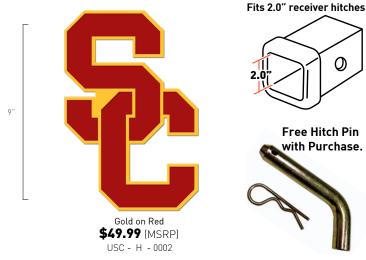

## **USC Fight On**

1 Color fan product. For your yard or home!

16"

Red Wall Art \$24.99 (MSRP) USC - W - 0002

Red with Yard Stakes \$29.99 (MSRP) USC - Y - 0002