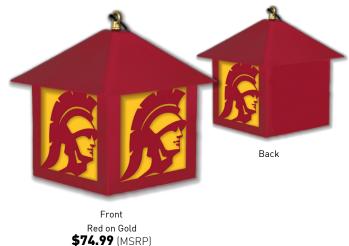

or Trojan

Our signature product. Cutting edge and built to last!



Gold on Red with Oval Stand \$149.99 (MSRP) USC - S - 0001



Gold on Red with Yard Stakes \$149.99 (MSRP) USC - Y - 0001

## **USC Fight On**

1 Color fan product. For your yard or home!



16"





Red Wall Art \$24.99 (MSRP) USC - W - 0002

Red with Yard Stakes \$29.99 (MSRP) USC - Y - 0002

# **Design Business Card Holder** 1 color, folded steel, design available in the following color options.



\$14.99 (MSRP) USC - CH - 0001



\$14.99 (MSRP) USC - CH - 0002

**USC Football Helmet** Our helmets put the "Iron" in Gridiron. Perfect for Home or Garden!



USC - S - 0002

Gold on Red on Grey with Yard Stakes \$89.99 (MSRP) USC - Y - 0003

### Hanging Lamp

Light up your fan cave with one of our popular hanging lamps!



### Football Helmet Hitch Cover

USC - L - 0001

Get your vehicle Tailgate ready with one of our best selling receiver hitch covers! Free Hitch Pin with Purchase!





**Free Hitch Pin** with Purchase.



Red on Grey on Gold \$49.99 (MSRP) USC - H - 0001

### **SC Hitch Cover**

Get your vehicle Tailgate ready with one of our best selling receiver hitch covers. Free Hitch Pin with Purchase!



**USC Tag Frames** Designed to fit OVER your vehicle's license plates. Our Tag Frames are a perfect way to show your team pride!



### USC License Plates Covers

Show your team spirit with one of our best selling license plates! Don't forget your Plate Backer for a custom look!







Red (Without Backer) \$19.99 (MSRP) USC - T - 0002

\$8.99 (MSRP)

### **License Plate Backers**

|           | -