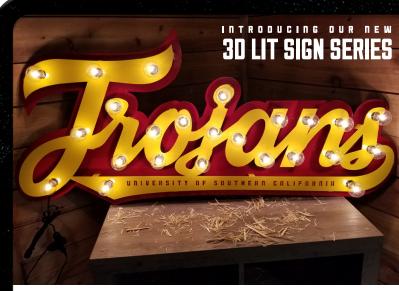

# **Trojans Lit Script Sign**

BRAND NEW! Our 3D Lit Script signs, are BLOWING off the shelves. These MASSIVE signs measure between 4' and 6' wide and 18"-24" tall! Light Bulbs are included with each sign ordered!

Light Bulbs Included with Purchase.

Trojans 3D Lit Script Sign \$399.99 (MSRP) USC - LS - 0001

| SOLD TO  | C/O:<br>Address<br>City:<br>Phone N<br>Fax Num | S:<br>IUMBER:<br>1BER: | STATE:ZII      | P:        | C/O:<br>ADDRESS:<br>CITY:<br>PHONE NU<br>FAX NUME | IMBER:<br>BER:  |                    |  |
|----------|------------------------------------------------|------------------------|----------------|-----------|---------------------------------------------------|-----------------|--------------------|--|
|          | Shippin<br>P.O. # Metho                        |                        |                |           |                                                   |                 | Net 30 Credit Card |  |
| Quantity |                                                | Product                | Product Number |           | Description                                       |                 | Extension          |  |
| Example  | ) 1                                            |                        | - 0001         | Mascot w/ | ' Oval Stand                                      | \$ <b>49.99</b> | \$ <b>49.99</b>    |  |
|          |                                                | -                      | -              |           |                                                   |                 |                    |  |
|          |                                                | _                      | _              |           |                                                   |                 |                    |  |
|          |                                                |                        | -              |           |                                                   |                 |                    |  |
|          |                                                | -                      | -              |           |                                                   |                 |                    |  |
|          |                                                | -                      | -              |           |                                                   |                 |                    |  |
|          |                                                | -                      | -              |           |                                                   |                 |                    |  |
|          |                                                |                        | -              |           |                                                   |                 |                    |  |
|          |                                                |                        |                |           |                                                   |                 |                    |  |