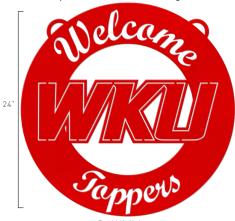

### Welcome Circle

Show your team spirit with one of our signature welcome circles!

Red Wall Art \$59.99 (MSRP) WKU - W - 0001