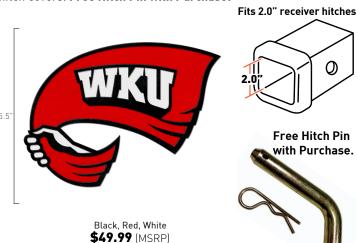

## WKU Hitch Cover

Get your vehicle Tailgate ready with one of our best selling receiver hitch covers. Free Hitch Pin with Purchase!

WKU - H - 0002

**WKU Tag Frames**Designed to fit OVER your vehicle's license plates. Our Tag Frames are a perfect way to show your team pride!