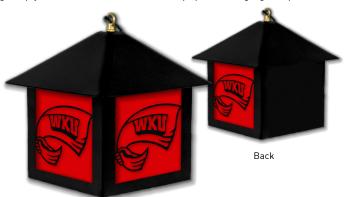

**Hanging Lamp** 

Light up your fan cave with one of our popular hanging lamps!

Black on Red \$74.99 (MSRP) WKU - L - 0001