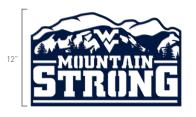

### **Mountain Strong**

1 Color fan product. For your yard or home!

Blue Wall Art **\$19.99** (MSRP) WVU - W - 0021

**\$24.99** (MSRP) WVU - Y - 0017