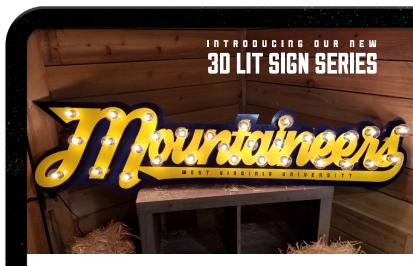

## **Mountaineers Lit Script Sign**

BRAND NEW! Our 3D Lit Script signs, are BLOWING off the shelves. These MASSIVE signs measure between 4' and 6' wide and 18"-24" tall! Light Bulbs are included with each sign ordered!

Light Bulbs Included with Purchase.

Mountaineers Lit Script Sign \$399.99 (MSRP) WVU - LS - 0001

Gameday Office:
8821 W. 6th Avenue, Stillwater, OK 74074
405.714.4826

| CUSTOMER:  C/0:  ADDRESS:  CITY:  PHONE NUMBER:  FAX NUMBER:  E-MAIL: |         |        | P:     | C/O: ADDRESS: CITY: PHONE NU FAX NUME | IMBER:         | _STATE:ZIP:              |
|-----------------------------------------------------------------------|---------|--------|--------|---------------------------------------|----------------|--------------------------|
|                                                                       |         | Shipp  | ing    |                                       | Terms<br>□ COD | Net 30       Credit Card |
| Quantity                                                              | Product | Number | D e    | scription                             | Cost           | Extension                |
| cample) <b>1</b>                                                      | SCH - S | - 0001 | Mascot | w/ Oval Stand                         | \$49.99        | \$49.99                  |
|                                                                       | -       | -      |        |                                       |                |                          |
|                                                                       | -       | -      |        |                                       |                |                          |
|                                                                       | -       | -      |        |                                       |                |                          |
|                                                                       |         | -      |        |                                       |                |                          |
|                                                                       | _       | _      |        |                                       |                |                          |
|                                                                       | _       | -      |        |                                       |                |                          |
|                                                                       | -       | -      |        |                                       |                |                          |
|                                                                       | -       | -      |        |                                       |                |                          |
|                                                                       | -       | -      |        |                                       |                |                          |
|                                                                       | -       | -      |        |                                       |                |                          |
|                                                                       | _       | -      |        |                                       |                |                          |
| Deposit (50%)                                                         |         |        | W      | /holesale Discount                    | %              |                          |
|                                                                       |         |        |        |                                       | Subtotal       |                          |
|                                                                       |         |        |        |                                       | Tax<br>Total   |                          |
|                                                                       |         |        |        |                                       |                |                          |