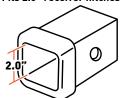

#### Football Helmet Hitch Cover

Get your vehicle Tailgate ready with one of our best selling receiver hitch covers! Free Hitch Pin with Purchase!

Fits 2.0" receiver hitches

# Fits 2.0" receiver hitches

West Virginia Tag Frame

Designed to fit OVER your vehicle's license plates. Our Tag Frames are a perfect way to show your school pride!

\$19.99 (MSRP) WVU - TF - 0001

\$19.99 (MSRP) WVU - TF - 0007