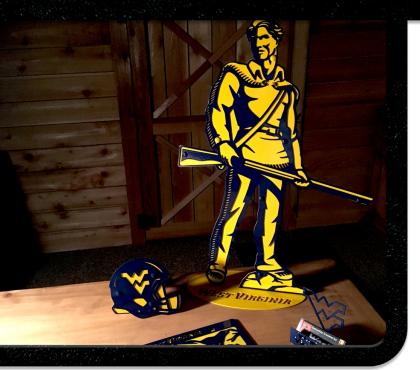

**2 Color Mountaineer**Our signature product. Cutting edge and built to last!

Blue on Yellow with Oval Stand **\$149.99** (MSRP)

WVU - S - 0003

\$149.99 (MSRP)

WVU - Y - 0003