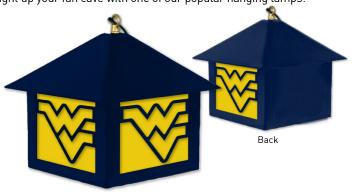

West Virginia Hanging Lamp

Light up your fan cave with one of our popular hanging lamps!

Front Blue on Yellow \$74.99 (MSRP)

WVU - L - 0001