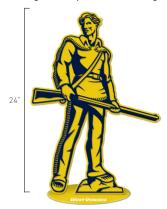

**2 Color Mountaineer**Our signature product. Cutting edge and built to last!

Blue on Yellow with Oval Stand **\$149.99** (MSRP)

WVU - S - 0003

\$149.99 (MSRP)

WVU - Y - 0003