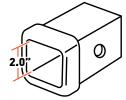

#### Football Helmet Hitch Cover

Get your vehicle Tailgate ready with one of our best selling receiver hitch covers! Free Hitch Pin with Purchase!

Fits 2.0" receiver hitches

# Fits 2.0" receiver hitches

West Virginia Tag Frame

Designed to fit OVER your vehicle's license plates. Our Tag Frames are a perfect way to show your school pride!

\$19.99 (MSRP) WVU - TF - 0001

\$19.99 (MSRP) WVU - TF - 0007