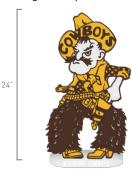

**2 Color Cowboy**Our signature product. Cutting edge and built to last!

Brown on Yellow with Oval Stand \$149.99 (MSRP)

UWC - S - 0001

24

Brown on Yellow with Yard Stakes

\$149.99 (MSRP) UWC - Y - 0001