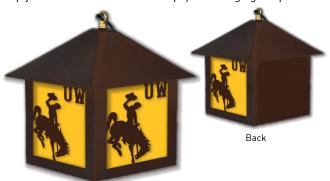

UWC - Y - 0003

Hanging Lamp

Light up your fan cave with one of our popular hanging lamps!

Front Brown on Yellow **\$74.99** (MSRP) UWC - L - 0001