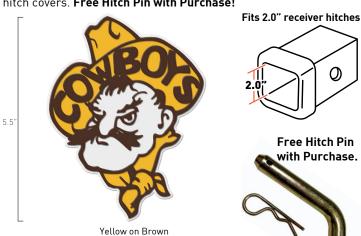

#### Football Helmet Hitch Cover

Get your vehicle Tailgate ready with one of our best selling receiver hitch covers! Free Hitch Pin with Purchase!

Fits 2.0" receiver hitches

0

Yellow on Brown \$49.99 (MSRP)

UWC - H - 0001