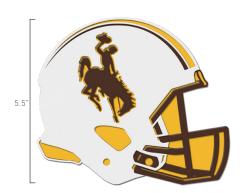

# 3 Color Football Helmet

Our helmets put the "Iron" in Gridiron. Perfect for Home or Garden!

Brown Yellow and White with Oval Stand **\$89.99** (MSRP) UWC - S - 0002

Brown Yellow and White with Yard Stakes **\$89.99** (MSRP)