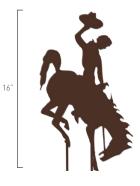

# 1 Color Cowboy

1 Color fan product. For your yard or home!

Brown Wall Art \$24.99 (MSRP) UWC - W - 0002

Brown with Yard Stakes \$29.99 (MSRP) UWC - Y - 0002