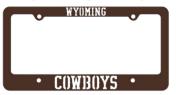

# **Cowboys Hitch Cover**

Get your vehicle Tailgate ready with one of our best selling receiver hitch covers. Free Hitch Pin with Purchase!

\$49.99 (MSRP) UWC - H - 0003

**Wyoming Tag Frame**Designed to fit OVER your vehicle's license plates. Our Tag Frames are a perfect way to show your school pride!

\$19.99 (MSRP) UWC - TF - 0001

Yellow \$19.99 (MSRP) UWC - TF - 0002