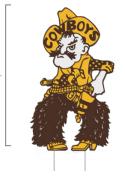

# 1 Color Cowboy

1 Color fan product. For your yard or home!

Brown Wall Art \$24.99 (MSRP) UWC - W - 0002

Brown with Yard Stakes \$29.99 (MSRP) UWC - Y - 0002